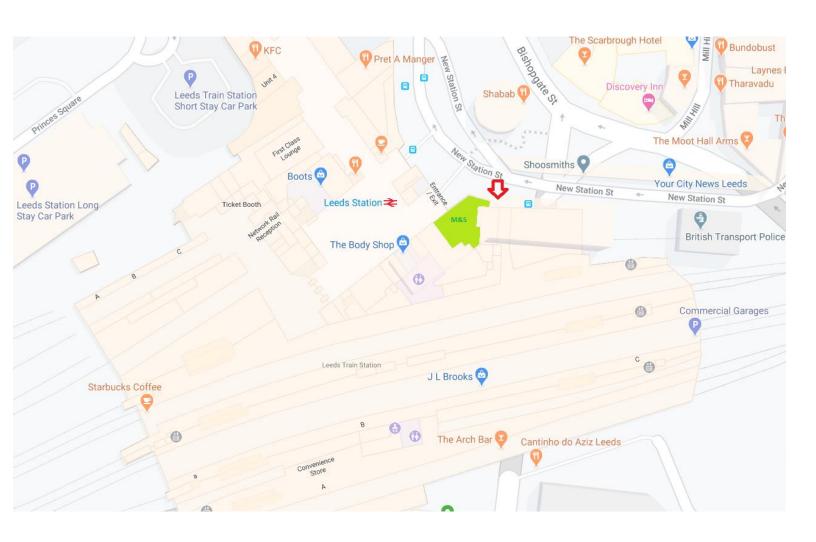

## Travelling by train

Exit the train station by the new station street exit (by M&S)

Turn right until you get to the revolving door, this is the Platform office building, report to reception and a member of the JetSoft team will come and collect you.

The visitor entrance is through the revolving door next to M&S, report to reception and a member of the JetSoft team will come and collect you.