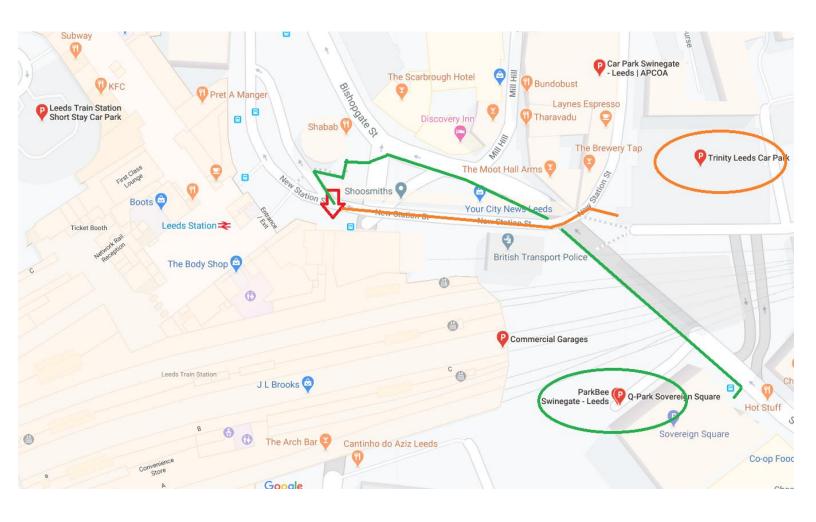

## Travelling by car

JetSoft doesn't have dedicated car parking, however it is served by several nearby public (paid) car parks.

The 2 recommended options are:

- 1. Q-Park Sovereign Square
- 2. Trinity car park

The entrance for both car parks are from Swinegate, Leeds LS1 4AG, United Kingdom