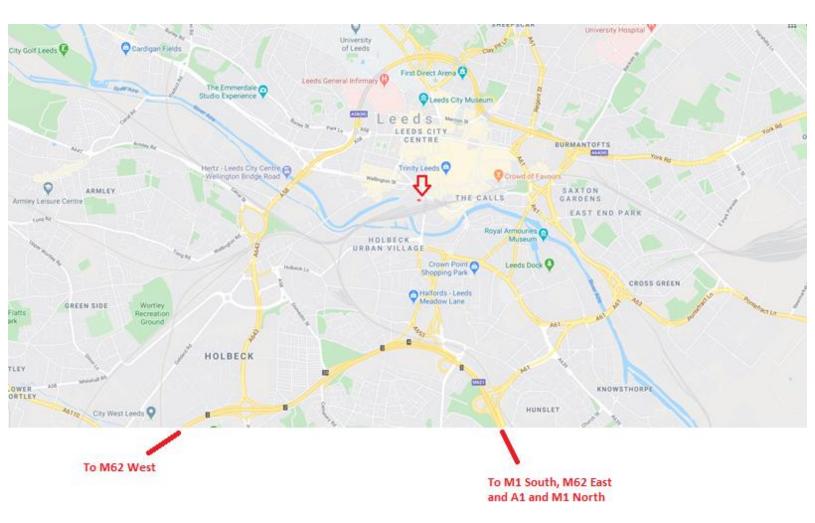

## Travelling by car

JetSoft doesn't have dedicated car parking, however it is served by several nearby public (paid) car parks.

The 2 recommended options are:

- 1. Q-Park Sovereign Square
- 2. Trinity car park

The entrance for both car parks are from Swinegate, Leeds LS1 4AG, United Kingdom