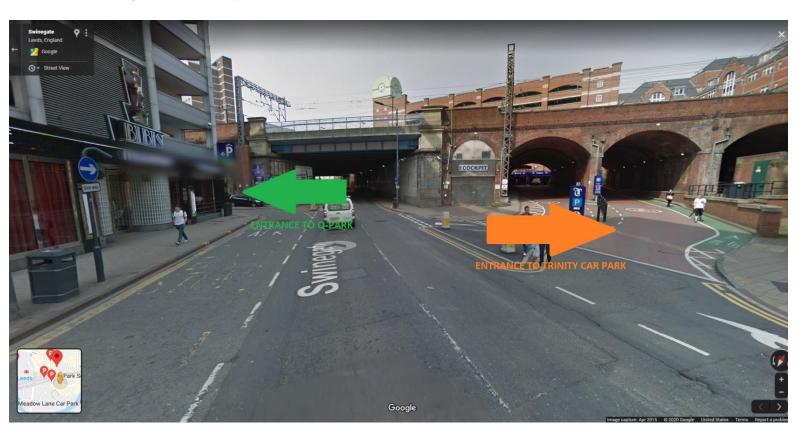

The entrance for both car parks are from Swinegate, Leeds LS1 4AG, United Kingdom

## Driving entrance to car parks

Please note when exiting the car parks on foot you may be on a lower street level to the platform building, the most direct route will require a flight of stairs. If an accessible route it required (avoiding stairs) please get in contact and we can advise.